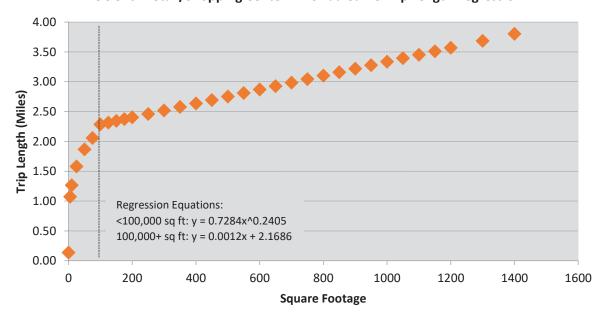

| Oct-03 | -                     | 784                         | 55.84         | 8a-6p             | 2.40        | 88.1              | 118.05 | Tindale Oliver                    |  |  |  |
| Citrus Co, FL          | 91.3                                  | Nov-03 | -                     | 390                         | 54.50         | 8a-6p             | 1.60        | 88.0              | 76.77  | Tindale Oliver                    |  |  |  |
|                        |                                       | 30     | 6 346                 |                             | Aug           | rage Trin Length: | 2 71        |                   |        |                                   |  |  |  |

Figure A-1
LUC 820: Retail/Shopping Center – Florida Curve Trip Length Regression



Source: Regression analysis based on FL Studies data for LUC 820

Figure A-2
LUC 820: Retail/Shopping Center – Florida Curve Percent New Trips Regression



Source: Regression analysis based on FL Studies data for LUC 820

Table A-22

Land Use 840/841: New/Used Automobile Sales

| Location          | Size (1,000 sf) | Date   | Total #<br>Interviews | # Trip Length<br>Interviews | Trip Gen Rate | Time Period       | Trip Length       | Percent New Trips      | VMT             | Source         |
|-------------------|-----------------|--------|-----------------------|-----------------------------|---------------|-------------------|-------------------|------------------------|-----------------|----------------|
| St.Petersburg, FL | 43.0            | Oct-89 | 152                   | 120