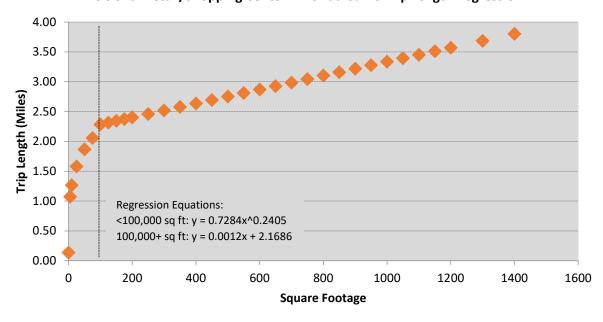

| Oct-03 | -                     | 784                         | 55.84         | 8a-6p             | 2.40        | 88.1              | 118.05 | Tindale Oliver                    |  |
| Citrus Co, FL          | 91.3                                            | Nov-03 | -                     | 390                         | 54.50         | 8a-6p             | 1.60        | 88.0              | 76.77  | Tindale Oliver                    |  |
|                        |                                                 | 30     | 6 346                 |                             | Avo           | rage Trin Length: | 2 71        |                   |        |                                   |  |

Figure A-1
LUC 820: Retail/Shopping Center – Florida Curve Trip Length Regression



Source: Regression analysis based on FL Studies data for LUC 820  $\,$ 

Figure A-2 LUC 820: Retail/Shopping Center - Florida Curve Percent New Trips Regression



Source: Regression analysis based on FL Studies data for LUC 820

28.0 1,294.0

Blended total

Table A-22

Land Use 840/841: New/Used Automobile Sales St.Petersburg, FL 43.0 43.0 Oct-89 Oct-89 Tindale Oliver 9a-5p 9a-5p 152 136 120 106 103.19 29.40 Clearwater, FL Tindale Oliver 35.75 34.4 66.3 1998 23.45 28.50 Orange Co, FL Orange County Orange Co, FL Orange Co, FL Orange County
Orange County 2001 39.1 116.7 10.4 Orange Co, FL 2003 22.18 Orange County Orange Co, Fl Orange Co, Fl 2007 L-TEC Orange Co, Fl Orange County ITE (840) ITE (841) 18 14 Weighted Average Trip Length:

Weighted Average Trip Generation Rate: ITE Average Tri