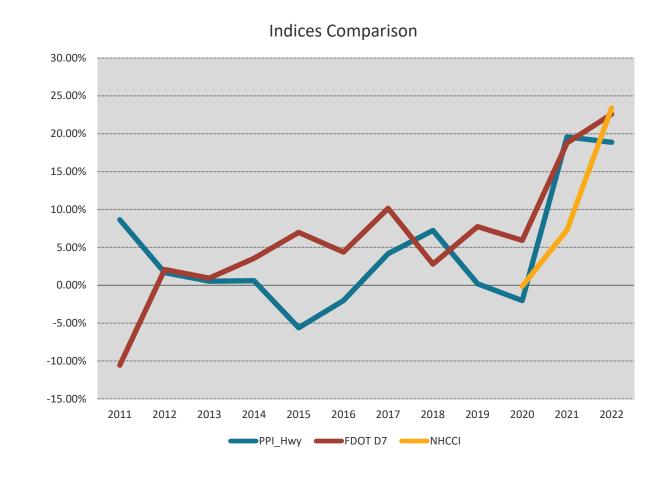

ion)
- Florida Studies Database
- District 1 Regional Planning Model (D1RPM v2)

#### **Demand Calculation:**

 Trip Gen. Rate x Trip Length x % New Trips x Interstate & Toll Adjustment Factor x Person-Trip Factor





### **Cost Component**

#### **Roadway Improvements**

- Local projects
- Improvements throughout Florida (2014-2023)
- City/County Construction Cost = \$3.7 million per lane mile
- State Construction Cost = \$5.0 million per lane mile



FDOT LRE Construction Cost - Cumulative Growth Trend (3-yr Avg)



Source: Florida Dept of Transportation, Long Range Estimates



### **Cost Component**

### **Indexing Analysis**

- Producer Price Index (PPI) for Highway & Street Construction
- FDOT District 7 Long Range Estimates (LRE)
- National Highway Construction Cost Index (NHCCI)





### **City/County Roads**

| Phase*                                     | Cost per<br>Lane Mile |
|--------------------------------------------|-----------------------|
| Design @11%                                | \$407,000             |
| Right-of-Way Acquisition@35%               | \$1,295,000           |
| Construction                               | \$3,700,000           |
| Construction Engineering & Inspections @9% | \$333,000             |
| Total                                      | \$5,735,000           |

#### **State Roads**

| Phase*                                       | Cost per<br>Lane Mile |
|----------------------------------------------|-----------------------|
| Design @11%                                  | \$550,000             |
| Right-of-Way Acquisition @35