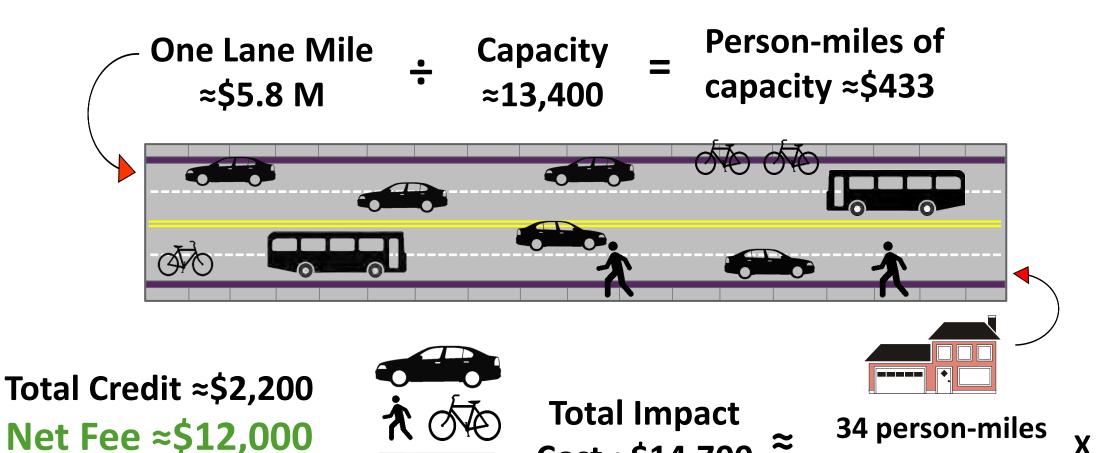

Impact fee studies need to be based on data available in the past four years
- Impact fee studies need to be completed and adopted within 12 months if the fees are increasing



### **Presentation Overview**



Background/ Purpose **Technical Study** 

**Next Steps** 







## **Technical Study**

### **Consumption - Based Methodology**

- Common methodology used by many Florida jurisdictions
- Charges new growth based on its consumption of capacity
- Fees are calculated at a rate that cannot correct existing deficiencies





# **Technical Study**

**Basic Impact Fee Formula** 

Net Multi-Modal Transportation Impact Fee =

(Cost - Credit) x Demand



Cost to add capacity



Non-impact fee revenue from future development



Person-Miles of Travel



## Multi-Modal Fee: Consumption-Based



Cost ≈\$14,700



of daily travel

#### **Demand Component**

#### Sources:

- National ITE Reference (11th Edition)
- Florida Studies Database
- District 1 Regional Planning Model (D1RPM v2)

#### **Demand Calculation:**

 Trip Gen. Rate x Trip Length x % New Trips x Interstate & Toll Adjustment Factor x Person-Trip Factor





### **Cost Component**

#### **Roadway Improvements**

- Local projects
- Improvements throughout Florida (2014-2023)
- City/County Construction Cost = \$3.7 million per lane mile
- State Construction Cost = \$5.0 million per lane mile



FDOT LRE Construction Cost - Cumulative Growth Trend (3-yr Avg)



Source: Florida Dept of Transportation, Long Range Estimates



### **Cost Component**

### **Indexing Analysis**

- Producer Price Index (PPI) for Highway & Str