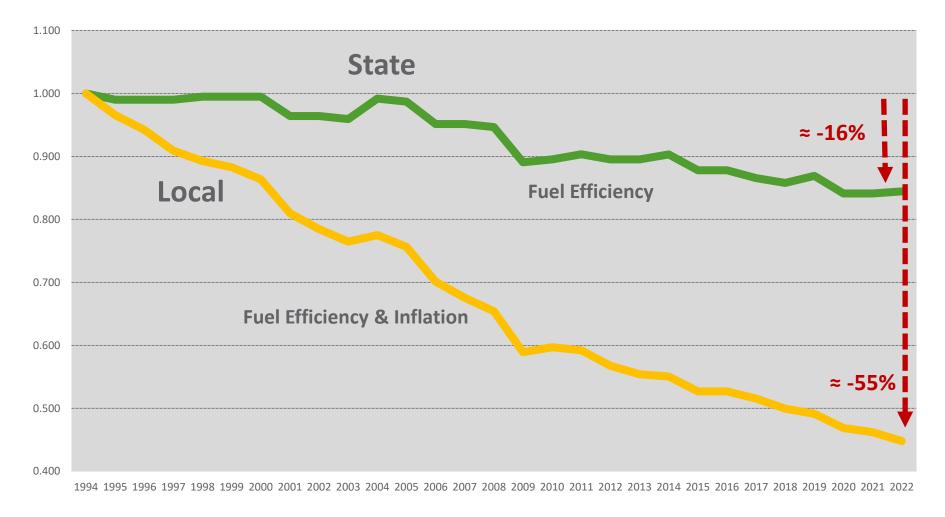

ies per<br>Gallon |  |
|---------------------|-----------------------------|---------------------------------|--|
| City Revenues       | ≈\$2,420,600                | \$0.014                         |  |
| County Revenues     | ≈\$1,745,300                | \$0.010                         |  |
| County Debt Service | ≈\$18,379,100               | \$0.106                         |  |
| State Revenues      | <u>≈\$32,757,100</u>        | \$0.189                         |  |
| Total               | ≈\$55,302,100               | \$0.319                         |  |



- Fuel Taxes:
  - √ State tax indexed
  - ✓ Local tax NOT indexed
  - ✓ Generating less revenues over time
  - √ Funding gap is increasing
- Other revenue sources are indexed





## **Decrease in Value of \$0.01 of Fuel Tax**



Source: FHWA Highway Statistics Series



## **Calculated Transportation Impact Fee**

| Land Use                          | Unit        | Calculated<br>Impact<br>Fee<br>(100%) | Current<br>Adopted<br>Fee (100%<br>- 2016) | % Change | F.S.<br>163.31801* | % Change |
|-----------------------------------|-------------|---------------------------------------|--------------------------------------------|----------|--------------------|----------|
| Residential                       |             |                                       |                                            |          |                    |          |
| Single Family (2,000 sf)          | du          | \$12,081                              | \$7,340                                    | +65%     | \$11,010           | +5