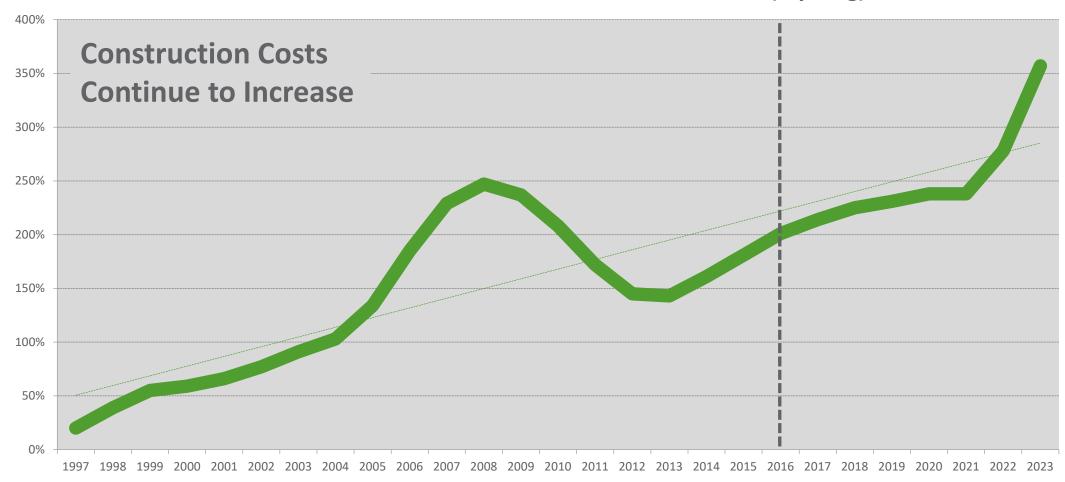

t - Credit) x Demand



Cost to add capacity



Non-impact fee revenue from future development



Person-Miles of Travel



## Multi-Modal Fee: Consumption-Based



Cost ≈\$14,700



of daily travel

#### **Demand Component**

#### Sources:

- National ITE Reference (11th Edition)
- Florida Studies Database
- District 1 Regional Planning Model (D1RPM v2)

#### **Demand Calculation:**

 Trip Gen. Rate x Trip Length x % New Trips x Interstate & Toll Adjustment Factor x Person-Trip Factor





### **Cost Component**

#### **Roadway Improvements**

- Local projects
- Improvements throughout Florida (2014-2023)
- City/County Construction Cost = \$3.7 million per lane mile
- State Construction Cost = \$5.0 million per lane mile



FDOT LRE Construction Cost - Cumulative Growth Trend (3-yr Avg)



Source: Florida Dept of Transportation, Long Range Estimates



### **Cost Component**

### **Indexing Analysis**

- Producer Price Index (PPI) for Highway & Street Construction
- FDOT District 7 Long Range Estimates (LRE)
- National Highway Construction Cost Index (NHCCI)





### **City/County Roads**

| Phase*                                     | Cost per<br>Lane Mile |
|--------------------------------------------|-----------------------|
| Design @11%                                | \$407,000             |
| Right-of-Way Acquisition@35%               | \$1,295,000           |
| Construction                               | \$3,700,000           |
| Construction Engineering & Inspections @9% | \$333,000             |
| Total                                      | \$5,735,000