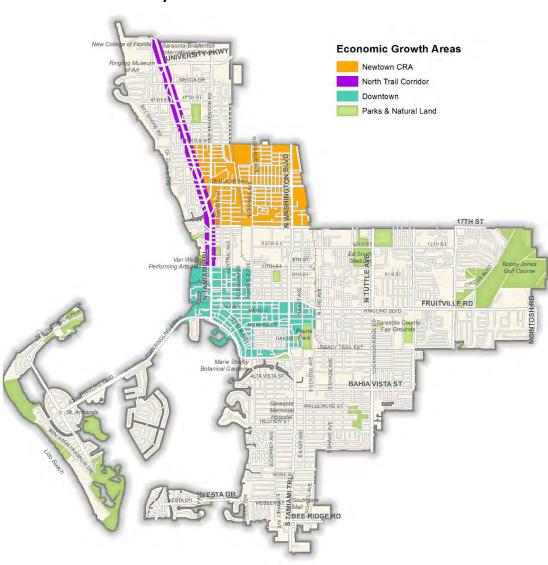

The fees for the following land uses as reflected in the fee schedule below have been discounted by ninety percent (90%) when such land uses are located within the Newtown Community Redevelopment Area and have been discounted by seventyfive percent (75%) when such land uses are located within the North Trail Corridor: Hotel/Motel (Land Use Codes 310, 320); Movie Theater (Land Use Code 443); Health/Fitness/Athletic Club (Land Use Code 492); Recreational Community Center (Land Use Code 495); General Office uses (Land Use Code 710); Medical Office uses (Land Use Code 720); Business Park (flex space) (Land Use Code 770); Building Materials/Lumber Store (Land Use Code 812); Variety Store (Land Use Code 814); Discount Store, Free Standing (Land Use Code 815); Hardware/Paint (Land Use Code 816); Retail and Retail Shopping Center, all sizes (Land Use Code 820); Automobile Parts Store (Land Use Code 843); Supermarket (Land Use Code 850); Discount Supermarket (Land Use Code 854); Home Improvement Superstore (Land Use Code 862); Pharmacy/Drug Store with and without drive through (Land Use Codes 880 and 881); Bank/Savings w/Drive-In (Land Use Code 912); Sit Down Restaurant (Land Use Code 931); High Turn Over Restaurant (Land Use Code 932); Automobile Repair Shop (Land Use Code 942); General Light Industrial/Industrial Park (Land Use Codes 110 and 130); Manufacturing (Land Use Code 140) Museums (Land Use Code 580). The fees for the following land uses as reflected in the fee schedule below have been discounted by fifty percent (50%) when such land uses are located within the Newtown Community Redevelopment Area or within the North Trail Corridor: Residential Land Uses (Land Use Codes 210, 215, 220, 221/222, 231, 232, 240, 251, and 253).