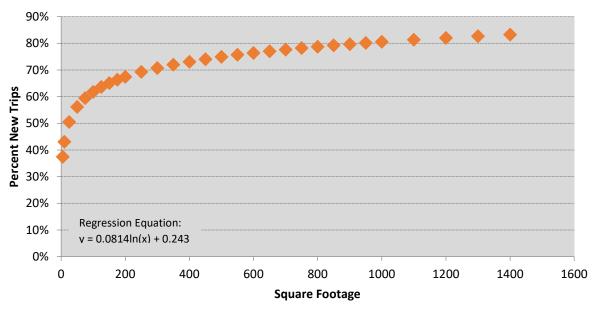

dale Oliver                    |  |
| Citrus Co, FL          | 91.3                                            | Nov-03 | -                     | 390                         | 54.50         | 8a-6p             | 1.60        | 88.0              | 76.77  | Tindale Oliver                    |  |
|                        |                                                 | 30     | 6 346                 |                             | Avo           | rage Trin Length: | 2 71        |                   |        |                                   |  |

Figure A-1
LUC 820: Retail/Shopping Center – Florida Curve Trip Length Regression



Source: Regression analysis based on FL Studies data for LUC 820  $\,$ 

Figure A-2 LUC 820: Retail/Shopping Center - Florida Curve Percent New Trips Regression



Source: Regression analysis based on FL Studies data for LUC 820

28.0 1,294.0

Blended total

Table A-22

Land Use 840/841: New/Used Automobile Sales St.Petersburg, FL 43.0 43.0 Oct-89 Oct-89 Tindale Oliver 9a-5p 9a-5p 152 136 120 106 103.19 29.40 Clearwater, FL Tindale Oliver 35.75 34.4 66.3 1998 23.45 28.50 Orange Co, FL Orange County Orange Co, FL Orange Co, FL Orange County
Orange County 2001 39.1 116.7 10.4 Orange Co, FL 2003 22.18 Orange County Orange Co, Fl Orange Co, Fl 2007 L-TEC Orange Co, Fl Orange County ITE (840) ITE (841) 18 14 Weighted Average Trip Length:

Weighted Average Trip Generation Rate: ITE Average Trip Generation Rate (LUC 840): ITE Average Trip Generation Rate (LUC 841): 21.04 27.84 27.06 Blend of FL Studies and ITE Average Trip Generation Rate

Table A-23

Lan